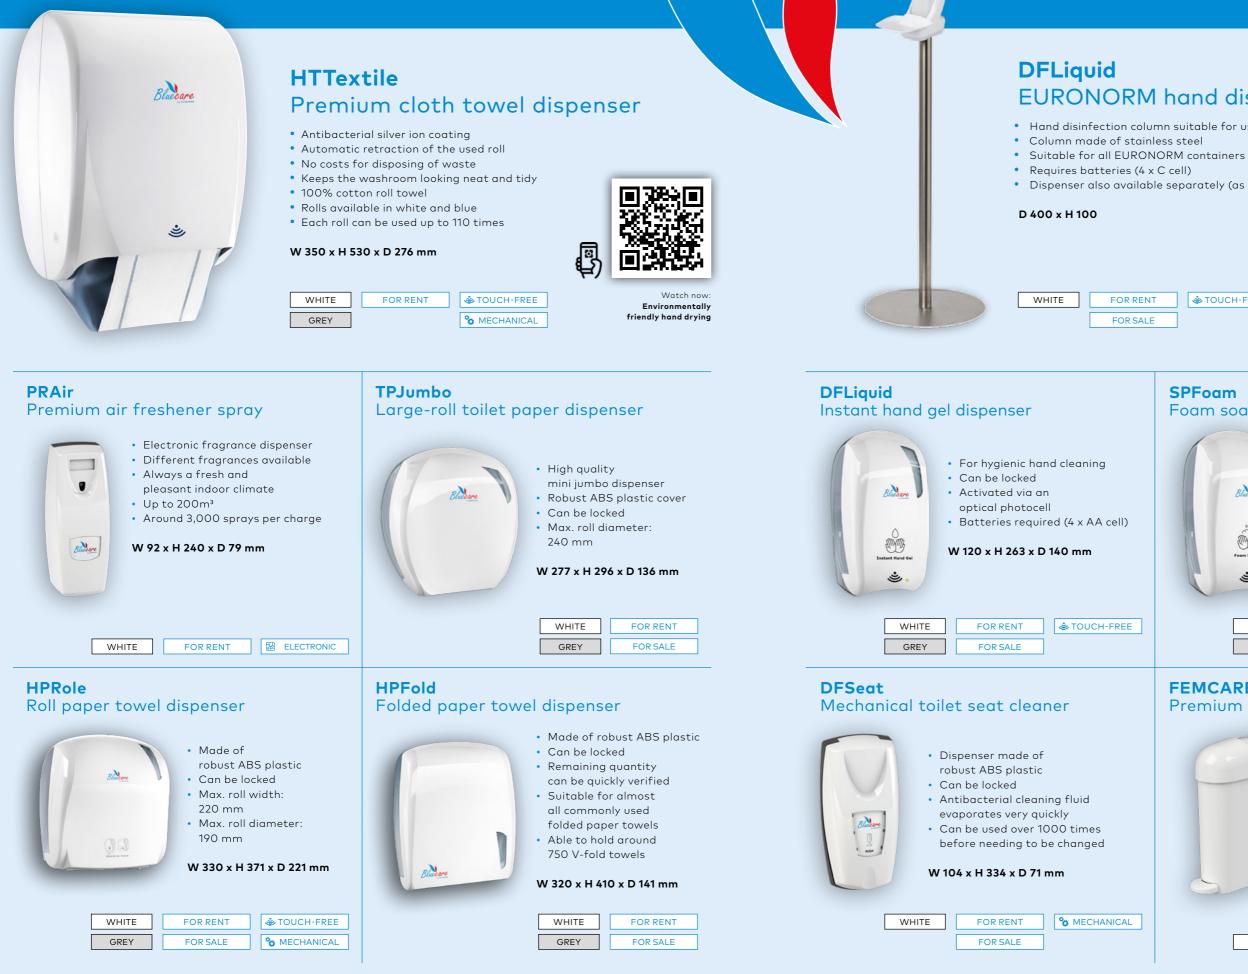

#### **EURONORM** hand disinfection column

- Hand disinfection column suitable for use in many different areas
- Dispenser also available separately (as wall-mounted dispenser)

## Blaccare Ŵ Feam Seap ÷

- Very economical as it creates the perfect amount of foam
- Can be locked
- Activated via an optical photocell
- Batteries required (4 x AA cell)

#### **FEMCARE** Premium feminine hygiene box

WHITE

- Made of robust ABS plastic
- Mechanically operated with a foot pedal
- Specially coated hygiene bag
- Reduces bacterial growth and neutralises unpleasant odours

#### W 182 x H 517 x D 345 mm

FOR RENT

Se MECHANICAL