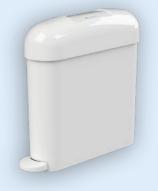

#### **FEMCARE** Premium feminine hygiene box

WHITE

- Made of robust ABS plastic
- Mechanically operated with a foot pedal
- Specially coated hygiene bag
- Reduces bacterial growth and neutralises unpleasant odours

#### W 182 x H 517 x D 345 mm

FOR RENT

Se MECHANICAL